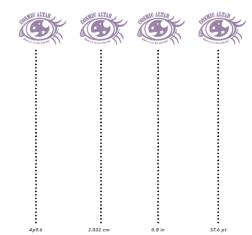

#### Minimum Size

2.6 Pica

1.1 cm

0.4 in

ALTAR

COSMIC COSMIC COSMIC COSMIC

ALTAR ALTAR

ALTAR

When using the logo in any kind of application, it is very important to create guidelines for the minimum size the logo H value must be resized to. This is so that the logo does not lose it's readability.