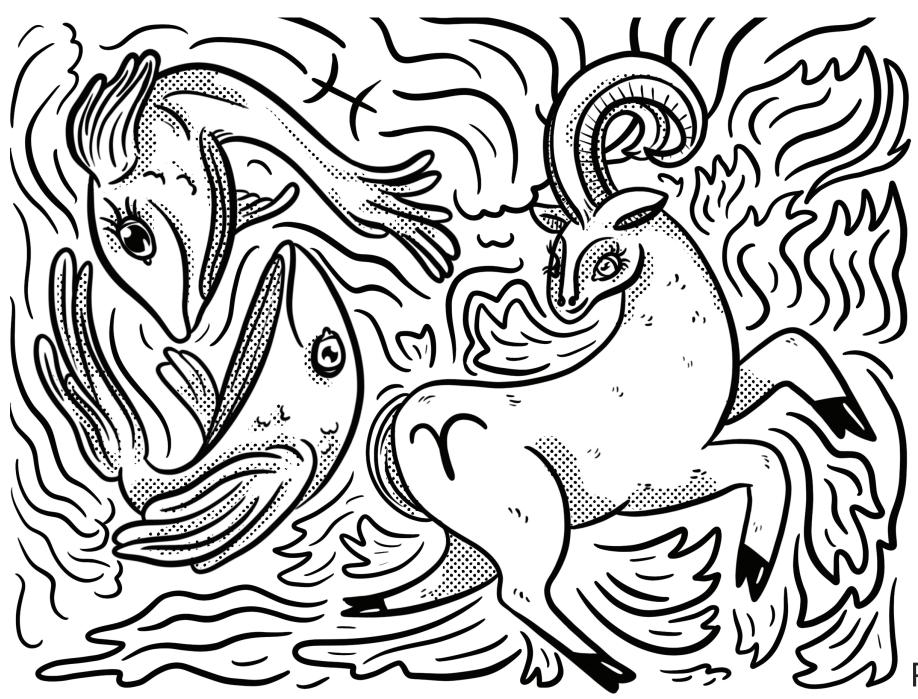

## **DELIVERABLE** | 3

Deliverable number 3 is a calendar focused on the two zodiac signs that are due each month. Every month you will get the calendar for the corresponding month as well as a card describing the most important dates for the month.

Capricorn - Aquarius

Aquarius - Piscis

Piscis - Aries

Aries - Taurus

| SUN | MON | TUE | WED | THU | FRI | SAT |  |
|-----|-----|-----|-----|-----|-----|-----|--|
| 1   | 2   | 3   | 4   | 5   | 6   | 7   |  |
| 8   | 9   | 10  | 11  | 12  | 13  | 14  |  |
| 15  | 16  | 17  | 18  | 19  | 20  | 21  |  |
| 22  | 23  | 24  | 25  | 26  | 27  | 28  |  |
| 29  | 30  | 31  |     |     |     |     |  |

- Sun enters Aries/Spring Equinox. The sun is exalted in Aries, creating excitement and great energy for the season ahead. This fiery ingress marks the first day of the astrological calendar.
- Saturn enters Aquarius. One of the most important ingresses of the year, the influence of these responsible planets shifts from traditional and old-school to modern and future-forward.
- New moon in Aries. Coming from the energy from the previous day, this lunation is the best time of the year to set new intentions and meet challenges with confidence.
- Mars enters aquarius. For the next six weeks, our actions will have a radical tone.

www.cosmicaltar.com

Pisces - Aries