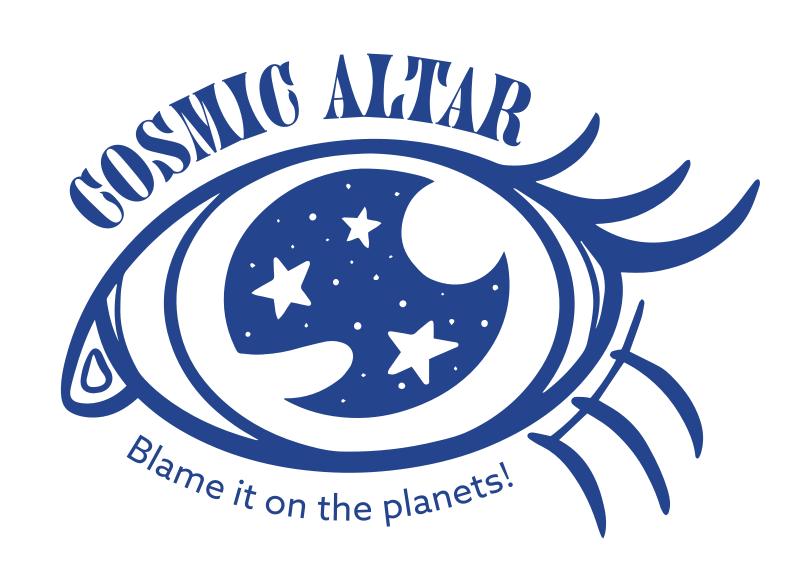

#### Main Logo

The logo features the words Cosmic Altar over an eye with the sky in it's pupil and under it is the slogan "Blame it on the planets!"