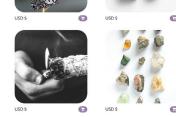

## **DELIVERABLE** | 5

These extras depict the things that could be coming inside the subscription box.

Horoscope card: Gives you insights of what to expect for yourself for the month to come.

Incense/Candle/Crystals:
Incense and candles

will invite good energy into your home and improve your headspace with aromatherapy by using pleasant natural scents while different crystals can promote your physical, emotional and spiritual healing by relieving stress, improving

concentration and fueling your creativity. They will make you feel better by cleaning your energy and transmitting their high vibrations into your chakras.

Calendar with sky
map card: Just like
the moon influences
the tide, planets have
a great influence over
you. By using our astro
chart and sky map
system you will gain the
ability to interpret the

people, places, and life circumstances you will encounter each month.

Cleanser bundles: The burning of herbs not only clears heavy or harmful energies from the spaces in which you exist.

Smudging has also proven to actually purify the air which will in turn improve your health and general well being.