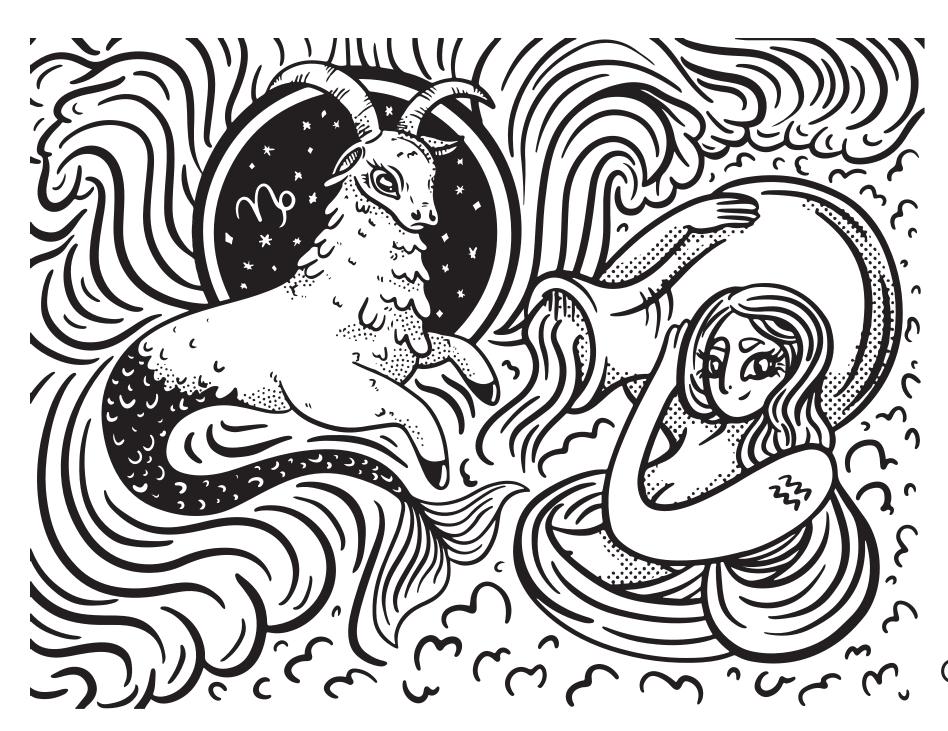

## **DELIVERABLE** | 3

Deliverable number 3 is a calendar focused on the two zodiac signs that are due each month. Every month you will get the calendar for the corresponding month as well as a card describing the most important dates for the month.

Capricorn - Aquarius

Aquarius - Piscis

Piscis - Aries

Aries - Taurus

| SUN | MON | TUE | WED | THU | FRI | SAT |  |
|-----|-----|-----|-----|-----|-----|-----|--|
| 1   | 2   | 3   | 4   | 5   | 6   | 7   |  |
| 8   | 9   | 10  | 11  | 12  | 13  | 14  |  |
| 15  | 16  | 17  | 18  | 19  | 20  | 21  |  |
| 22  | 23  | 24  | 25  | 26  | 27  | 28  |  |
| 29  | 30  | 31  |     |     |     |     |  |

#### @cosmicaltar

www.cosmicaltar.com

Capricorn - Aquarius