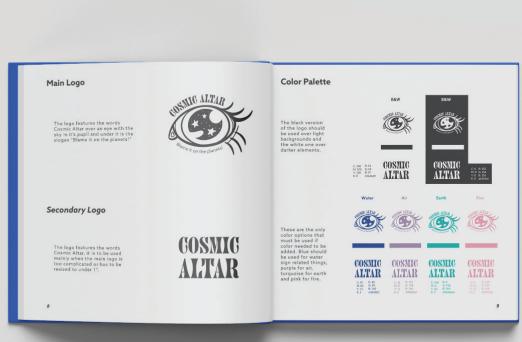

#### Main Logo

The logo features the words Cosmic Altar over an eye with the sky in it's pupil and under it is the slogan "Blame it on the planets!"

#### Secondary Logo

The logo features the words Cosmic Altar, it is to be used mainly when the main logo is too complicated or has to be resized to under 1".

COSMIC

#### Color Palette

The black version of the logo should be used over light backgrounds and the white one over darker elements.

These are the only color options that must be used if

color needed to be added. Blue should be used for water

sign related things, purple for air, turquoise for earth and pink for fire.

COSMIC ALTAR COSMIC ALTAR

COSMIC

ALTAR