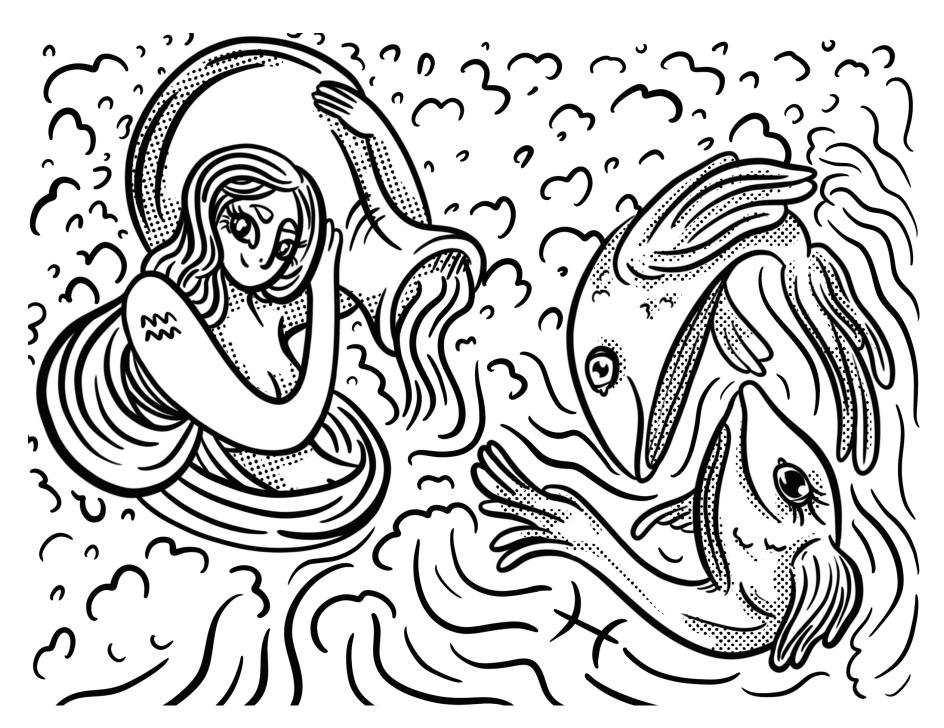

## **DELIVERABLE** | 3

Deliverable number 3 is a calendar focused on the two zodiac signs that are due each month. Every month you will get the calendar for the corresponding month as well as a card describing the most important dates for the month.

Capricorn - Aquarius

Aquarius - Piscis

Piscis - Aries

Aries - Taurus

| SUN | MON | TUE | WED | THU | FRI | SAT |  |
|-----|-----|-----|-----|-----|-----|-----|--|
| 1   | 2   | 3   | 4   | 5   | 6   | 7   |  |
| 8   | 9   | 10  | 11  | 12  | 13  | 14  |  |
| 15  | 16  | 17  | 18  | 19  | 20  | 21  |  |
| 22  | 23  | 24  | 25  | 26  | 27  | 28  |  |
| 29  | 30  | 31  |     |     |     |     |  |

www.cosmicaltar.com

Aguarius - Pisces