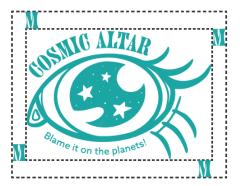

#### Main Logo

The logo features the words Cosmic Altar over an eye with the sky in it's pupil and under it is the slogan "Blame it on the planets!"