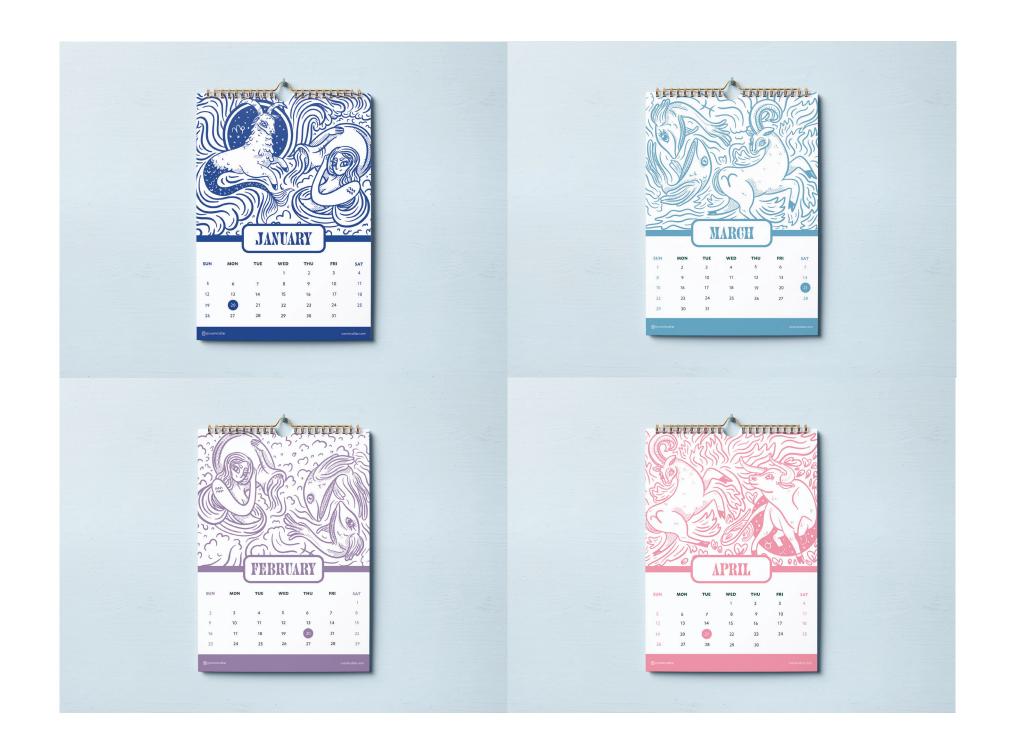

## **DELIVERABLE** | 3

Deliverable number 3 is a calendar focused on the two zodiac signs that are due each month. Every month you will get the calendar for the corresponding month as well as a card describing the most important dates for the month.

Capricorn - Aquarius

Aquarius - Piscis

Piscis - Aries

Aries - Taurus

| SUN | MON | TUE | WED | THU | FRI | SAT |  |
|-----|-----|-----|-----|-----|-----|-----|--|
| 1   | 2   | 3   | 4   | 5   | 6   | 7   |  |
| 8   | 9   | 10  | 11  | 12  | 13  | 14  |  |
| 15  | 16  | 17  | 18  | 19  | 20  | 21  |  |
| 22  | 23  | 24  | 25  | 26  | 27  | 28  |  |
| 29  | 30  | 31  |     |     |     |     |  |