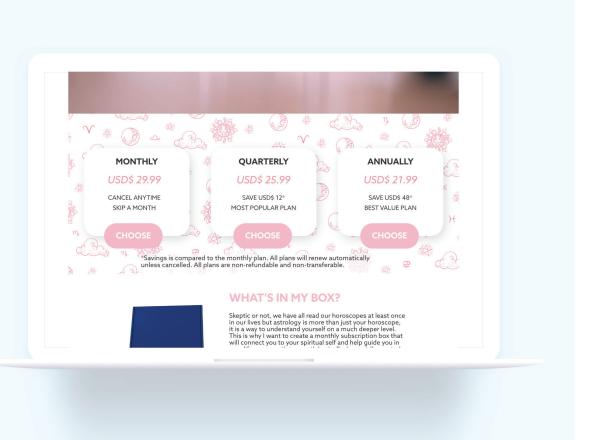

## **Concept Idea**

Skeptic or not, we have all read our horoscopes at least once in our lives but astrology is more than just your horoscope, it is a way to understand yourself on a much deeper level. This is why I want to create a monthly subscription box that will connect you to your spiritual self and help guide you in your life on a month to month basis. At a cost of \$29.99 per month, each specially curated box will include the following:

## DELIVERABLE | 2

Deliverable number 2 is a web page for the subscription service. In it you will find the plans of the box, a blog, a shop where you can buy merch, a landing page and a contact page.

Gift this box to someone special or give yourself a nice treat. No compromises and no long term commitments!