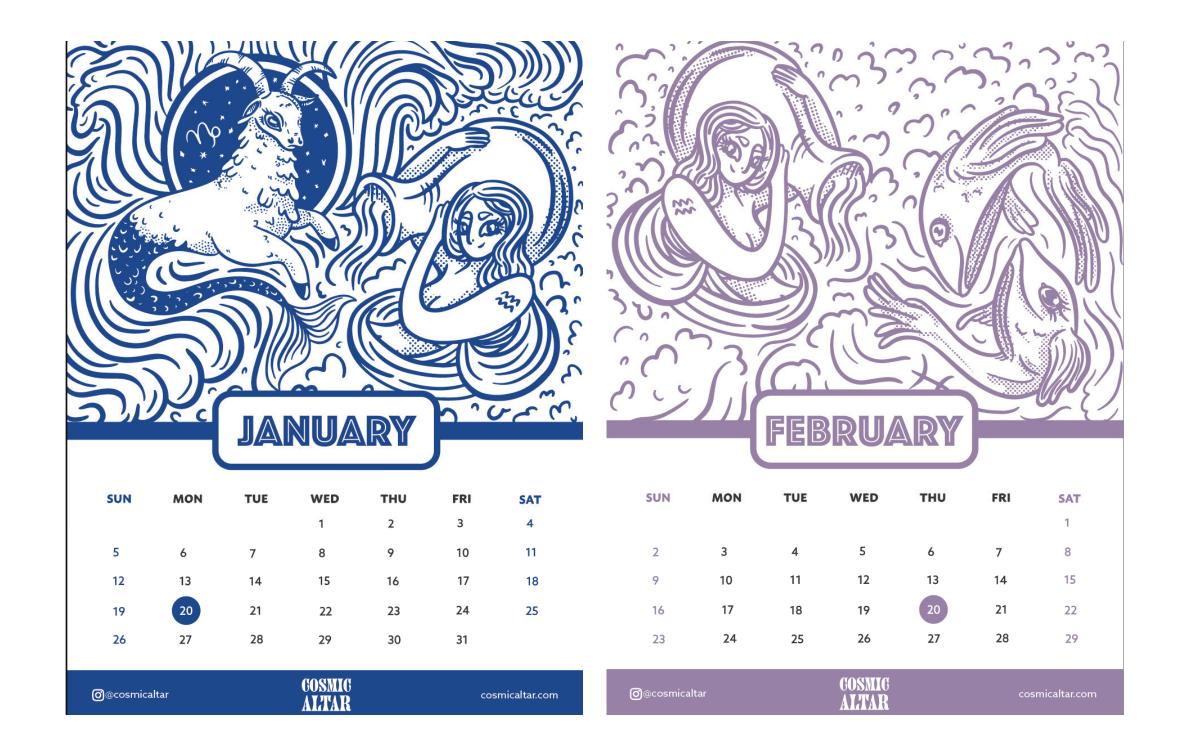

## **DELIVERABLE** | 3

Deliverable number 3 is a calendar focused on the two zodiac signs that are due each month. Every month you will get the calendar for the corresponding month as well as a card describing the most important dates for the month.

# JANUARY

### **NEW YEAR, NEW ME!**

Stars change signs, planets move in and out of retrograde and keeping up with all of this should not be a hassle. In an effort to make your lives easier, we have highlighted the most important dates of the month. Keep in mind that these dates have been calculated in Standard Pacific Time and will affect every zodiac sign to a certain degree.

# **FEBRUARY**

## Give yourself the permission to be your authentic self.

Stars change signs, planets move in and out of retrograde and keeping up with all of this should not be a hassle. In an effort to make your lives easier, we have highlighted the most important dates of the month. Keep in mind that these dates have been calculated in Standard Pacific Time and will affect every zodiac sign to a certain degree.